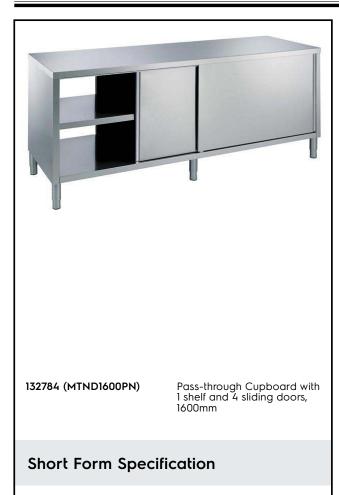

#### Item No.

Made entirely from stainless steel. Inner welded frame in stainless steel. Unique connection of panels to inner frame. The 50mm high worktop in 304 AISI stainless steel, 1mm in thickness, incorporates a layer of sound deadening material and has upturned edges. Sound-deadened sliding doors. Base panel in 304 AISI stainless steel and heightadjustable intermediate shelf. Mounted on feet, adjustable in height.

### Key Information:

| Cabinet width:               |           |
|------------------------------|-----------|
| 132784 (MTND1600PN)          | 1545 mm   |
| Cabinet depth:               | 604 mm    |
| Cabinet height:              | 610 mm    |
| External dimensions, Width:  | 1600 mm   |
| External dimensions, Depth:  | 700 mm    |
| External dimensions, Height: | 900 mm    |
| Number and type of doors:    | 4 Sliding |
| Worktop thickness:           | 50 mm     |
| Net weight:                  | 65 kg     |