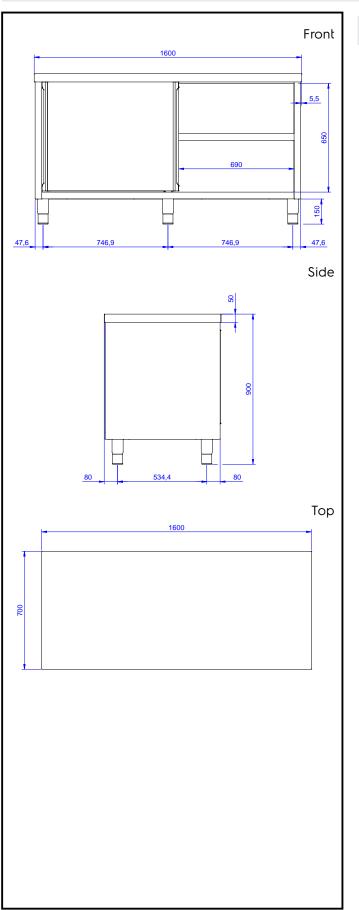

### Key Information:

| Cabinet width:               |           |
|------------------------------|-----------|
| 132784 (MTND1600PN)          | 1545 mm   |
| Cabinet depth:               | 604 mm    |
| Cabinet height:              | 610 mm    |
| External dimensions, Width:  | 1600 mm   |
| External dimensions, Depth:  | 700 mm    |
| External dimensions, Height: | 900 mm    |
| Number and type of doors:    | 4 Sliding |
| Worktop thickness:           | 50 mm     |
| Net weight:                  | 65 kg     |